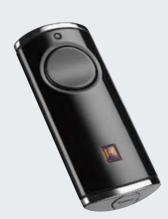

Ruční vysílač HS 4 BS 4 tlačítkové funkce (nedodává se v bílé)

Rádiová kódovací klávesnice FCT 3 BS pro 3 funkce, s osvětlenými tlačítky

Pohon garážových vrat SupraMatic řady 3

včetně přívěšku ke klíčům

Ruční vysílač HS 1 BS, 1 tlačítková funkce (nedodává se v bílé)

Pohon otočných vjezdových bran LineaMatic

Komfort a bezpečí

pro váš domov

Nové, exkluzivní ruční vysílače BiSecur přesvědčují vedle vysoce lesklého černého nebo bílého povrchu se vzhledem klavírového laku také elegantním tvarem, který zvlášť příjemně padne do ruky.

Atraktivními ručními vysílači BiSecur můžete obsluhovat i pohony garážových vrat a vjezdových bran Hörmann s rádiovou frekvencí 868 MHz. (rok výroby 2005 - 2011)\*.

Ruční vysílače Hörmann s rádiovou frekvencí 868 MHz.