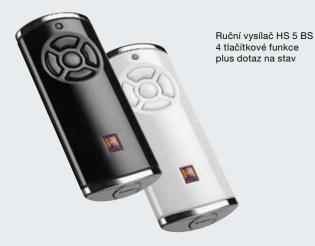

Už nikdy nemusíte při větru a nečase vycházet před dveře, abyste se podívali, zda jsou zavřená vrata. Jedním stisknutím tlačítka poznáte podle barvy LED na ručním vysílači HS 5 BS, zda jsou garážová vrata zavřená. Na přání vrata zavřete dalším stisknutím tlačítka.