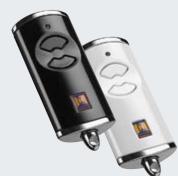

Atraktivními ručními vysílači BiSecur můžete obsluhovat i pohony garážových vrat a vjezdových bran Hörmann s rádiovou frekvencí 868 MHz. (rok výroby 2005 - 2011)\*.

Ruční vysílače Hörmann s rádiovou frekvencí 868 MHz.

Už nikdy nemusíte při větru a nečase vycházet před dveře, abyste se podívali, zda jsou zavřená vrata. Jedním stisknutím tlačítka poznáte podle barvy LED na ručním vysílači HS 5 BS, zda jsou garážová vrata zavřená. Na přání vrata zavřete dalším stisknutím tlačítka.