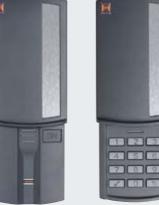

Rádiový snímač otisků prstů FFL 12 BS (obr. vlevo) pro 3 funkce a až 12 otisků prstů

Rádiová kódovací klávesnice FCT 10 BS (obr. vpravo) Pro 10 funkcí, s osvětlenými tlačítky a ochranným víkem

Pohon otočných vjezdových bran RotaMatic