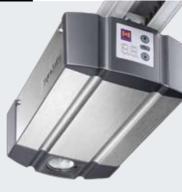

Ruční vysílač HS 4 BS 4 tlačítkové funkce (nedodává se v bílé)

Rádiová kódovací klávesnice FCT 3 BS pro 3 funkce, s osvětlenými tlačítky

Pohon garážových vrat SupraMatic řady 3

včetně přívěšku ke klíčům

Ruční vysílač HS 1 BS, 1 tlačítková funkce (nedodává se v bílé)