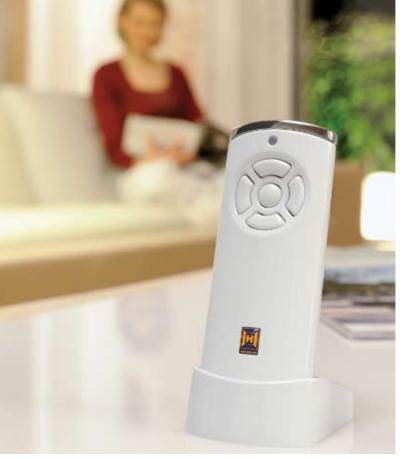

Také u pevně namontovaných ovládacích prvků se lze spolehnout na bezpečnou rádiovou techniku BiSecur. Pohodlná obsluha je možná zadáním kódu nebo otiskem prstu.

Nový rádiový systém BiSecur dostanete pro všechny pohony Hörmann, takže můžete obsluhovat všechna sekční, výklopná a rolovací vrata nebo vjezdové brány Hörmann ještě pohodlněji a bezpečněji. Navíc u firmy Hörmann dostanete optimálně vzájemně sladěný 100 % kompatibilní systém.

Komfortní dotaz na pozici vrat Pohodlně a bezpečně díky

dvousměrné rádiové technice

Už nikdy nemusíte při větru a nečase vycházet před dveře, abyste se podívali, zda jsou zavřená vrata. Jedním stisknutím tlačítka poznáte podle barvy LED na ručním vysílači HS 5 BS, zda jsou garážová vrata zavřená. Na přání vrata zavřete dalším stisknutím tlačítka.