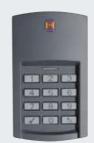

Rádiový snímač otisků prstů FFL 12 BS (obr. vlevo) pro 3 funkce a až 12 otisků prstů

Rádiová kódovací klávesnice FCT 10 BS (obr. vpravo) Pro 10 funkcí, s osvětlenými tlačítky a ochranným víkem

Pohon otočných vjezdových bran RotaMatic